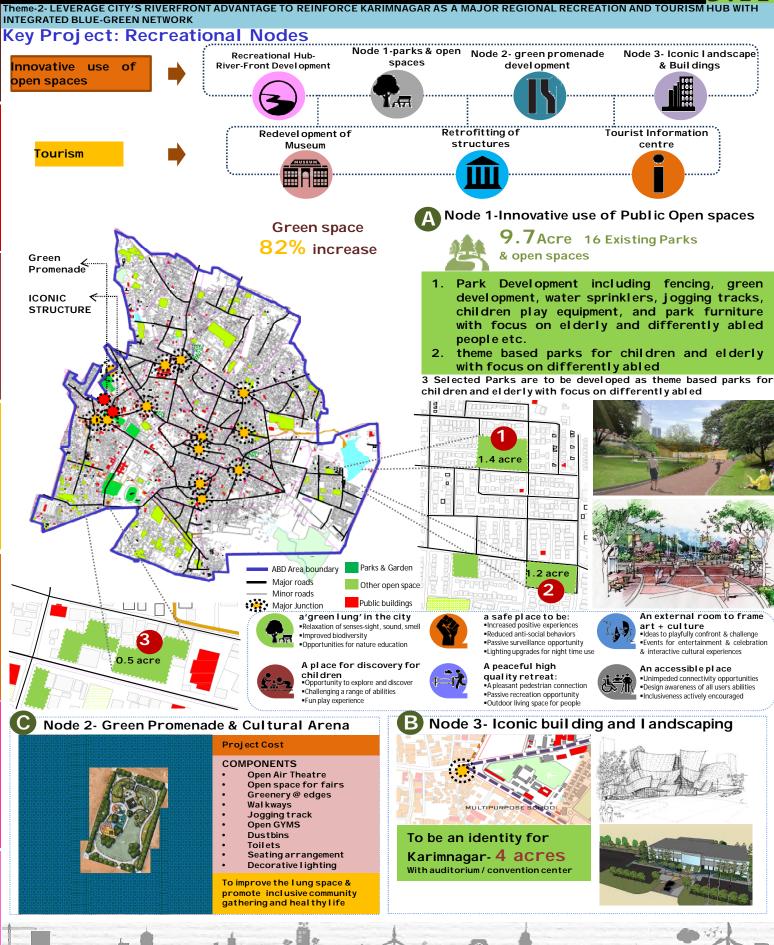

Pristine and Sustainable Environment •Reinforce Karimnagar ~Regional Recreation &Tourism Hub

- Manair Riverfront Development as Hub
- •Development of Parks and Open Spaces as Nodes
- Adopting roof-top solar panels and Energy Efficient Street lights
- •Install Air quality sensors to assess air pollution
- Mandatory Rain Water harvesting