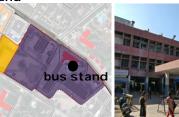

## Modernization of bus stand

6 ac. redevelopment of existing Bus Stand

project includes construction of a new modern bus station with world class smart facilities & commercial space for service sectors such as BFSI.

#### Location of Bus stand

Proposed Bus station (Conceptual)

Location of site for centre excel lence

Total area: 1.8 Ac. Project Cost: 10 Cr.