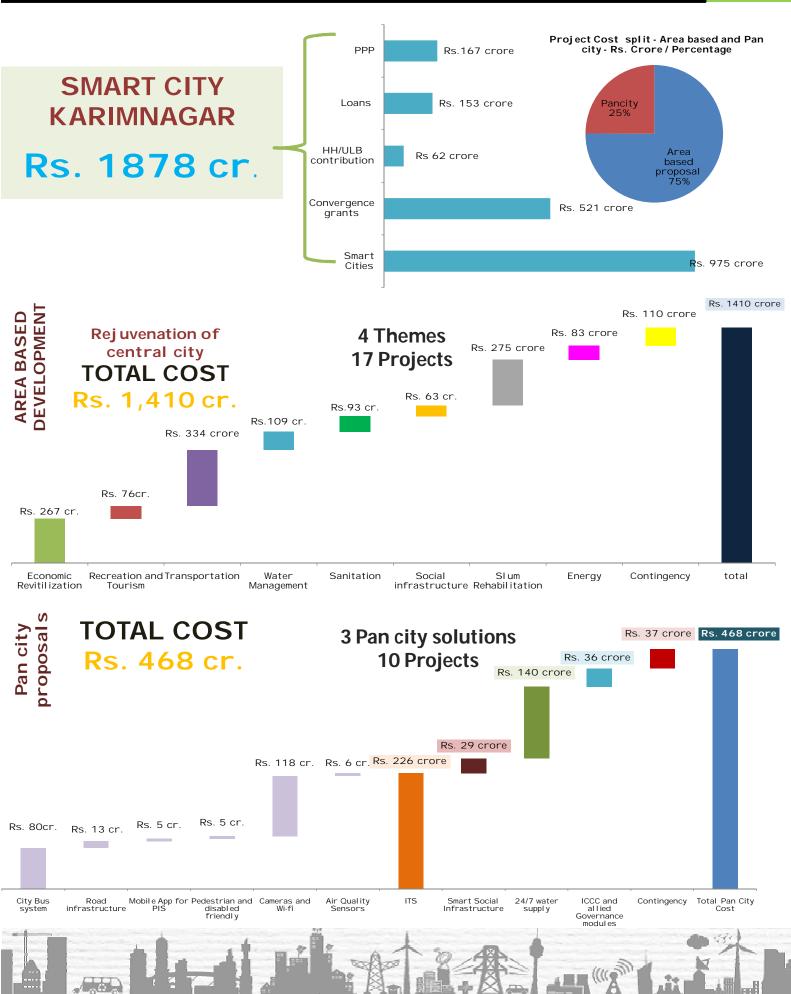

# **Project Costs & Financing Statements**

| S.     |                                                                                                      | Costs (    |           | Fina            | ncing Plan   |          |
|--------|------------------------------------------------------------------------------------------------------|------------|-----------|-----------------|--------------|----------|
| N      | Projects                                                                                             | Rs. Crore) | SCM       | Convergence     | PPP/ HH/ULBs | Loans    |
| Are    | a Development Plan                                                                                   |            |           |                 |              |          |
| 1      | Economic revitalization of Central Area                                                              |            |           |                 |              |          |
|        | Modernization of bus stand                                                                           | 160        | 60        |                 | 100          |          |
|        | Modernization of market- Digital Vegetable Market                                                    | 20         | 20        |                 |              |          |
|        | Centers of Excellance                                                                                | 10         |           | 10              |              |          |
|        | MLCP (2 basements down) with 3 floor commercial complex (including sports complex                    | 60         | 24        |                 | 36           |          |
|        | & fruits market in one) Designated hawking/vendor zones                                              | 5          | 5         |                 |              |          |
|        | Market yard redesign and modernization                                                               | 10         | 10        |                 |              |          |
|        | Labour Adda @ tower circle- (400 workers assemble everyday )                                         | 2          | 2         |                 |              |          |
| 2      | Recreation and Tourism Gateway                                                                       | _          | _         |                 |              |          |
| i      | Manair Riverfront project                                                                            | 30         |           | 30              |              |          |
| i      | Urban Park and Iconic landscape for Karimnagar                                                       | 12         | 12        |                 |              |          |
|        | Redevelopment of museum                                                                              | 5          | 5         |                 |              |          |
| iii    | Retrofitting of structures                                                                           | 1          | 1         |                 |              |          |
| iv     | Tourist information centre at public places, kiosks & Street Painting, and street art and sculptures | 4          | 4         |                 |              |          |
| ٧      | Development of Park                                                                                  | 7          | 7         |                 |              |          |
|        | Green Promenade                                                                                      | 10         | 10        |                 |              |          |
|        | lconic building near Multi purpose school                                                            | 7          | 7         |                 |              |          |
| 3      | Transportation and Mobility                                                                          |            |           |                 |              |          |
| i      | Integrated Road re-design - Arterial - 5.9 km                                                        | 39         |           | 39              |              |          |
| ii     | Integrated Road re-design - Other Roads - 229.1 km                                                   | 285        | 242       |                 |              | 43       |
| iii    | Cycle Sharing System                                                                                 | 2.25       | 2.25      |                 |              |          |
|        | Open parking at 5 places                                                                             | 7.5        | 7.5       |                 |              |          |
|        | Designated onsite parking for bikes/auto stands @ junctions                                          | 1          | 1         |                 |              |          |
| 4      | Basic Amenities                                                                                      | 100        | 50        | 20              | 10           | 20       |
| ij     | Continuous Pressurized 24x7 Water Supply System Rain Water harvesting                                | 100<br>9   | 50<br>5   | 20              | 10<br>4      | 20       |
|        |                                                                                                      |            |           |                 |              |          |
|        | Waste Water                                                                                          | 75         | 58        | -               | 6            | 11       |
|        | Solid Waste Management                                                                               | 12         | 8         | 4               |              |          |
|        | Access to Toilets                                                                                    | 6          |           | 6               | 00           | 00       |
|        | Slum rehabilitation Social Infrastructure- e-Education and toilets                                   | 275<br>28  | 89<br>10  | 126<br>8        | 30           | 30<br>10 |
|        | Health Care                                                                                          | 25         | 18        | 7               |              | 10       |
|        | Sports Complex                                                                                       | 10         | 10        | ,               |              |          |
| 5      | Energy Security                                                                                      | 10         | 10        |                 |              |          |
|        | Distribution                                                                                         | 56         | 28        | 22              |              | 6        |
|        | Smart energy                                                                                         | 16.8       |           | 16.8            |              |          |
| iii    | Solar Roof Tops                                                                                      | 10         | 2         | 3               | 5            |          |
| 6      | Others (Project Development, Escalation cost)                                                        | 110        | 65        | 45              |              |          |
|        | TOTAL ABD COST                                                                                       | 1,410      | 762       | 337             | 191          | 120      |
|        | N CITY SOLUTIONS                                                                                     |            |           |                 |              |          |
| 1<br>i | Intelligent Transportation System  City Bus system                                                   | 80         | 11        | 56              | 13           | -        |
|        | Road Signages                                                                                        | 9          | 9         | 30              | -            | -        |
|        | Signaling                                                                                            | 4          | 4         |                 |              | 1        |
| iv     | Development of mobile based application which will include Public Information System                 | 5          |           |                 | 5            |          |
|        | (PIS) Zebra crossings and ramps                                                                      | 5          |           |                 | ,            | 5        |
|        | Zebra crossings and ramps  Cameras and Wi-fi                                                         | 117        | 58        | 29              | 18           | 12       |
|        | Air Quality Sensors                                                                                  | 6          | 4         | 23              | 2            | 12       |
| 2      | Smart Social Infrastructure                                                                          | J          |           |                 | _            |          |
|        | E-learning in Schools                                                                                | 9          | 9         |                 |              |          |
| ii     | Smart Classrooms                                                                                     | 6          | 6         |                 |              |          |
|        | Health Care                                                                                          | 14         | 10        | 4               |              |          |
| 3      | ICIC and allied Governance modules                                                                   |            |           |                 |              |          |
|        | City Governance + Integrated common control center                                                   | 35         | 21        |                 |              | 14       |
|        | Kiosks for recharging smart cards                                                                    | 1.5        |           | 71              |              | 1.5      |
| 5      | 24/7 Water Supply Others (Project Development, Escalation cost)                                      | 140<br>37  | <b>69</b> | <b>71</b><br>24 |              |          |
| 3      | Others (Project Development, Escalation cost)  TOTAL PCS COST                                        | 468        | 214       | 184             | 38           | 33       |
|        | Total (ABP+PCS)                                                                                      | 1,878      | 975       | 521             | 229          | 153      |
|        |                                                                                                      | 70.0       | ASS-18    | 2005            | -            |          |