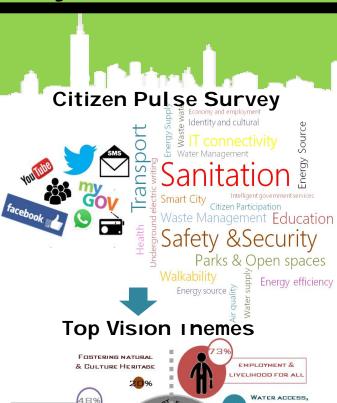

# **Engagement Strategy**

Print, Social networking, websites, telecom & electronic

#### Citizen Connect

Stakeholder Consultations & Participation

Social platform sitizen betanets

Social platform, citizen hotspots, stakeholder meetings

Focused Group Discussions

Collaboration for Implementation Vision statement, competitions, institutes, colleges

Community Mapping, community volunteers

Commitment for Decision

Making

Ward Sabhas, cooperation, citizen j uries

Technology Partners, institutes & citizens

E- Governance

Safety & Security of all citizens

48%

48%

Water Access &

**Efficiency** 

Energy Access & Efficiency

37%

Sustainable

Energy

44%

Sustainable Business Heritage

Natural & Cultural Heritage

20%

# facebook

15000 (likes + comments)

500 suggestio 260 comments

10500 + participants

10000

suggestio

FGD

60000 (20% of pop.)

24%

Competitions & Gatherings- 2000+

Paper presentation

# Citizen Engagement Survey

**Elected Representatives** 