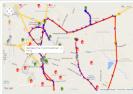

# Theme-3 Reinventing Urban mobility through Intelligent, Green and Integrated Mobility

**Key Project: Improved Transit Orientation** Integrated development designated on site Cycle Sharing bike Stands System Seamless Mobility **KM** (3% of roads)-

road development which includes Integrated footpath, cycle tracks, urban landscaping, SWD, ducting of cables, road surfacing, junction improvements and FoBs at bus stand, geetha bhavan, court junction, Kaman and Manchira

Open spaces at 5 area for parking, designated auto stands/bike stands and

Non-Motorized Transport Balance of provision of road space to pedestrians,

bike users and vehicles Dedicated lanes will promote use of NMT

#### Cycle stations @ 15 Public places

13

Designated smart open parking, bikes/auto stands at j unctions. Public Transportation improvement by bringing 100 mini buses(total city ~190 buses), 40 bus shelters, CCTV cameras in imp. Junctions & other smart elements