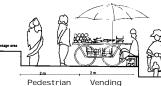

15 hawking zones to be identified to allocate approx. 2000 street vendors

Divided into three zones

Free Vending Zone

Restricted Vending Zone

No- Vending Zone

Vocational Education & training for skill devel opment

Open spaces at 5 area for parking, designated auto stands/bike stands and

Non-Motorized Transport Balance of provision of road space to pedestrians,

bike users and vehicles Dedicated lanes will promote use of NMT

#### Road Space

- •allocate space for road side tree / green cover Designated Space for hawkers
- Space for Street furniture as per standards
- Inclusive development
  •Up gradation to provide seamless mobility to different groups of people such as elderly, differently-abled, bikers, walkers, private vehicle, public vehicle users, etc,
  Safety