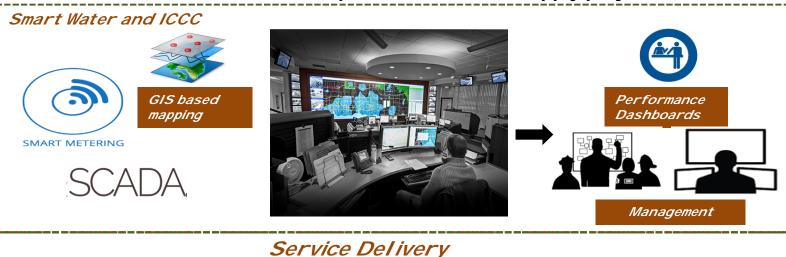

#### **SMART GOVERNANCE (PCS)**

Integrated Command and Control Centre and allied governance and data analytic tool and City performance dashboards to monitor the performance of city subsystems through digital technologies and big data analytics. Public Information Systems: LED displays across the city with latest updates & information; The services shall be integrated into a Common City App.