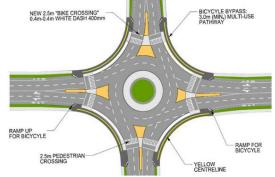

#### Junction improvements & FoB @ Junction

1. Junctions- signal s, reducing radius, warning signs, street Lighting and protective devices 2. FoBs @ Bus stand, geetha bhavan, court junction, Kaman &

#### Cycle stations @ 15 Public places

13

Designated smart open parking, bikes/auto stands at j unctions. Public Transportation improvement by bringing 100 mini buses(total city ~190 buses), 40 bus shelters, CCTV cameras in imp. Junctions & other smart elements