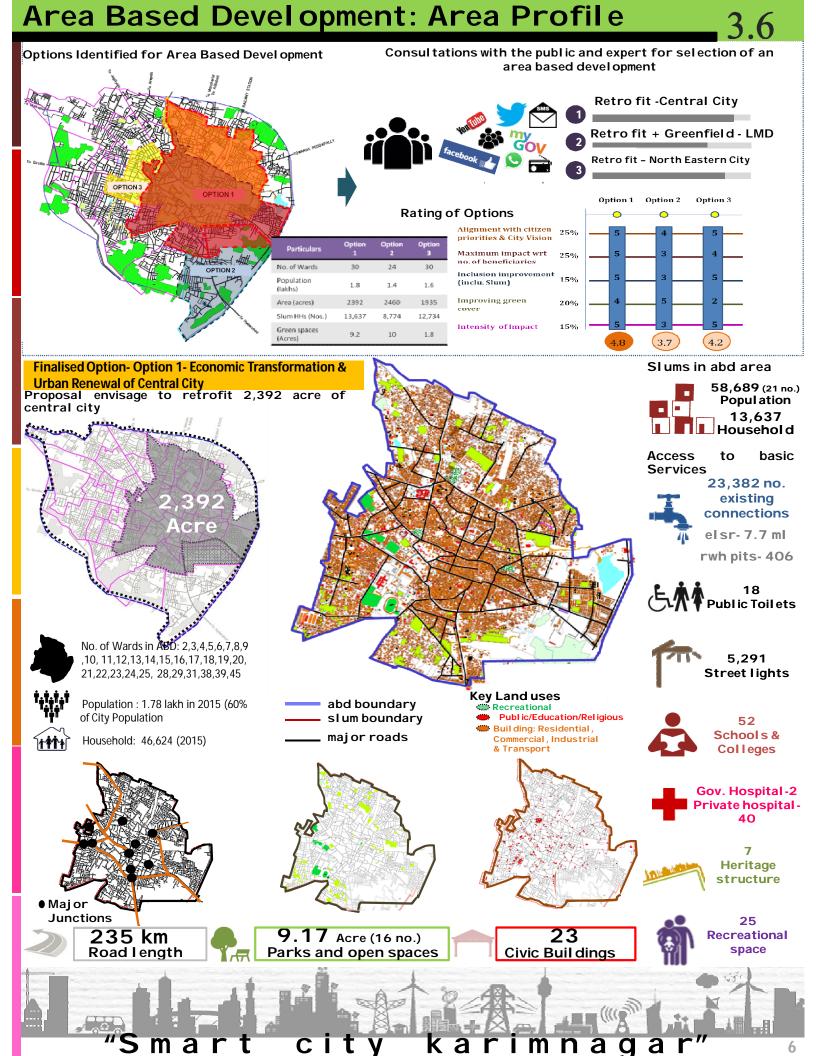

| <b>City Pro</b>              | file: Key Perf                                                                                                                                                                                                 | ormano                                                                                       | e indica                                                                        | ators                                                                                        | _ 3.2                                                                                        |
|------------------------------|----------------------------------------------------------------------------------------------------------------------------------------------------------------------------------------------------------------|----------------------------------------------------------------------------------------------|---------------------------------------------------------------------------------|----------------------------------------------------------------------------------------------|----------------------------------------------------------------------------------------------|
| Water Supply                 | √78% Coverage of water supply connections √Frequency of water supply up from al ternate days to 0.5 hrs per day. ✓Initiatives to reduce NRW from 30% to 20% have been proposed                                 | 141 LPCD  Per capita supply of water                                                         | 48 MLD<br>Treatment<br>Capacity                                                 | 315 km<br>Total length<br>of Network                                                         | 14 per<br>each ward<br>Rainwater<br>Harvesting<br>Pits                                       |
| Sewerage                     | ✓Septage System in the city- 21.5<br>cu.m<br>✓no organized method to collect<br>and treat waste from septic tanks.<br>✓Ongoing sewerage system                                                                 | 46.4 mld Sewerage generation                                                                 | 38 mld Intermediate Treatment Capacity 55 MLD ul timate capacity                | 36750<br>No. of<br>household<br>covered<br>(proposed)                                        | 303 Sewerage Length (Proposed)                                                               |
| Access to toil et            | √For Public toilets, mck identified<br>the sites where the public toilets<br>are required                                                                                                                      | 96.6%  HHs  Coverage of latrines                                                             | 70 Toilets under SBM & 65 Under const. as of FY 2016                            |                                                                                              | 66<br>f Units required                                                                       |
| Solid waste<br>Management    | √50,104 HH and establishments covered by door to door<br>√Active proposals:  •expansion of processing & composting capacity (20 acres land obtained),  •Litter free zones along 14.5 km                        | 87% Door-to-door coverage in FY16                                                            | 175 TPD waste generation PER day 10Mt of waste converted to compost             | 1.3 MT/DAY waste recycled                                                                    | 7.5 Acres of Dumping yard New Land of 20 acres to develop into resource park                 |
| Energy                       | ■100% Collection and dry resource collection centers.  ✓coverage of streetlights is around 1 streetlight for every 44 mt. of road length, which is lesser than the envisaged norms of a streetlight per 25 mt. | 13,196 Total no. of streetlights                                                             | 9,964 Required streetlights to reach the norms                                  | AT& Closses~ 5.2% below the norms of 7%                                                      | 85 WM Capacity of solar installed in the city                                                |
| Roads & Transportation       | ✓Proposals includes:  •const. of 100% CC roads,  •Improvement of 3 j unctions  •designated parking spaces & MLCP's  •removal of encroachments &  •Foot over bridge.                                            | 579 kms Total road Length                                                                    | <b>24</b> No. of<br>City Bus & <b>8000</b><br>autos for intra<br>city           | 1% of Road covered with foot paths                                                           | Average travel distance and time-3km & 30-40 min.                                            |
| Parks and                    | √Under 20 point programme:<br>•Green fencing of the Municipal<br>Open spaces″                                                                                                                                  | 44 No. of parks and Open spaces                                                              | 8.54<br>acre Area of<br>parks (0.28<br>sqm./person)                             | 10-12 sqm/person Per Person open Space as per URDPFI                                         | MCK maintains parks with no participation from RWAs & ngo.                                   |
| Open Spaces  Housing &SI ums | √nearly 50 approvals per month √2603 houses under construction under various programmes and schemes √160 houses sanctioned under 2BHK Housing Programme                                                        | 78,175<br>total<br>Population of<br>slum (29% of<br>Total Pop.)                              | 4,386 Total slum Household (24% of total HHs in city)                           | 865 EWS units<br>constructed since<br>FY 12<br>2608 under<br>construction<br>&160 sanctioned | The average time<br>taken for<br>buil ding plan<br>approvals for<br>is 30 days               |
| Municipal Finance            | √The operating revenue has grown<br>at a CAGR of 26% over the past 3<br>years driven a faster growth in<br>Own source income of 58%.                                                                           | 10,677<br>Lakhs Rs.<br>Total income<br>in 2015-16-                                           | 6019 Lakhs Rs. Total Expenditure in 2015-16-                                    | 79,080<br>Total<br>Household                                                                 | Property Tax<br>collection<br>efficiency<br>increased from<br>91% in FY13 to<br>96% in FY16. |
| Safety/ security             | ✓Closed circuit cameras at<br>hostels, bus stands and other<br>vital places to be placed<br>✓initiatives such as citizen helpline,<br>dial your cp, Grievance cell, Child<br>Line                              | Parivartana'<br>& 'Proj ect<br>Pratigya'<br>I aunched<br><b>70 CCTV</b> to be<br>instal I ed | SHE Teams<br>constituted in<br>2015- <b>37%</b><br>reduction in<br>dowry deaths | 32%reduction in<br>murders,52% in<br>kidnapping,0.5%<br>in cognizable<br>crimes              | Blue Code patrolling (24x7)- response time reduced from 30 toless than 10 mins.              |
| F                            |                                                                                                                                                                                                                | O E 0/                                                                                       |                                                                                 | Prajavani a                                                                                  | Land records                                                                                 |