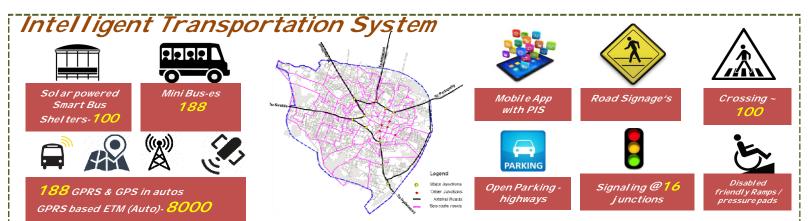

Key projects include Introduction of Mini bus, smart parking. smart roads, cycle tracks and footpaths, FoB, smart features such as disabled friendly ramps, furniture, signals, lane marking, reflectors, etc.

#### Cycle stations @ 15 Public places

13

Designated smart open parking, bikes/auto stands at j unctions. Public Transportation improvement by bringing 100 mini buses(total city ~190 buses), 40 bus shelters, CCTV cameras in imp. Junctions & other smart elements

SUSTAINABLE

BEST IN CLASS

EDUCATION INFRA

To develop Karimnagar into a major **COMMERCIAL**, **AND TOURISM HUB** IN NORTHERN **TELANGANA** facilitated through **digital** 

transformation of City Life, and to create an Inclusive, Skilled and Gender sensitive Society

ENERGY ACCESS, EFFICIENCY &

modernization

Multi-level car

Multilevel parking

(2 basements down) with 3

parking

commercial

At R&B campus,