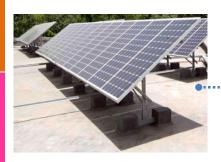

#### Solar Power \*\*.

Roof top usable area of about 4 acres available in the area. Solar panels for a potential of 800 KW has to be installed for generating 11% of the consumption on 40 to 50 public buil dings

......

MCK to take the preparation of Solar Master Plan for Karimnagar to be converted as SOLAR CITY