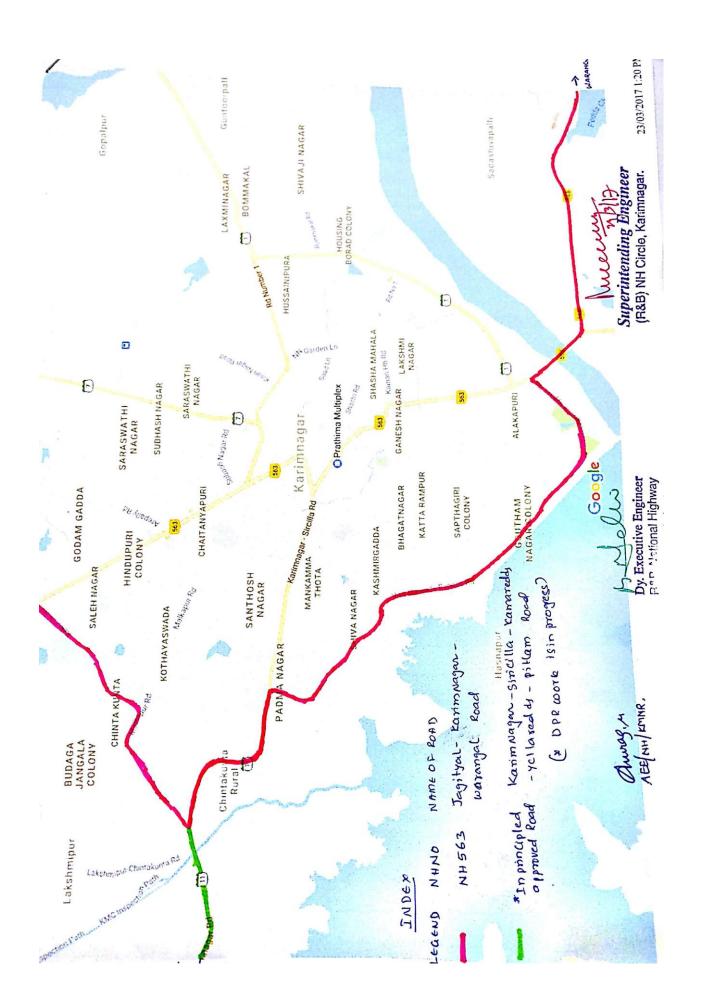

Reduction in accidents because of balance in road spaces, improvements in junctions and pedestrian

Section Showing Road upgrading ROAD COMPONENT

|                                     |                          |                                             | INTERMEDIATE           |                                 | CARRIAGEWAT                      |                               |
|-------------------------------------|--------------------------|---------------------------------------------|------------------------|---------------------------------|----------------------------------|-------------------------------|
| FROMTAGE<br>2006                    | OF THE HIBNARE PROPERTY. | NG THUSE 211NE                              | ZONE                   | SERVICE LAHE                    | TRAVEL LANE                      | MEDIAN                        |
| * DOMESTONE./<br>RETAIL<br>FRONTAGE | · PEDESTRIAN             | · Bus stop /<br>Dus secutes                 | · Ch-street<br>Parking | * BERVICE<br>LAHE /<br>SHOULDER | · CHAZ IPY<br>LANE               | · MEDIAH                      |
| • PLANTING<br>STRIPE SECS           | · WHEEL-CHAIR            | · STREET                                    | • Elité évA            | * Sue lane                      | * EMERGENCY<br>VEHICLE<br>ACCESS | * PLANTING<br>STREPS/<br>BEGS |
|                                     |                          | * PLANTING<br>STRIPS / BEDS                 | × Lear orr<br>POINTS   | * 2 WHELLER<br>/ OYELE<br>TRAGE |                                  |                               |
|                                     |                          | Public Torlets     And Street     Furniture | * HAWKER               | * SERVICE<br>VEHICLE<br>ACCERS  |                                  |                               |

#### Junction improvements & FoB @ Junction

1. Junctions- signal s, reducing radius, warning signs, street Lighting and protective devices 2. FoBs @ Bus stand, geetha bhavan, court junction, Kaman &

#### Cycle stations @ 15 Public places

13

Designated smart open parking, bikes/auto stands at j unctions. Public Transportation improvement by bringing 100 mini buses(total city ~190 buses), 40 bus shelters, CCTV cameras in imp. Junctions & other smart elements