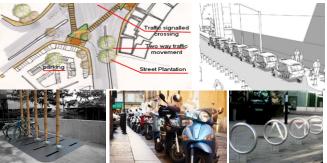

# Theme-3 Reinventing Urban mobility through Intelligent, Green and Integrated Mobility

**Key Project: Improved Transit Orientation** Integrated development designated on site Cycle Sharing bike Stands System Seamless Mobility **KM** (3% of roads)-

road development which includes Integrated footpath, cycle tracks, urban landscaping, SWD, ducting of cables, road surfacing, junction improvements and FoBs at bus stand, geetha bhavan, court junction, Kaman and Manchira

Reduction in accidents because of balance in road spaces, improvements in junctions and pedestrian

Section Showing Road upgrading ROAD COMPONENT

|                                     |                          |                                             | INTERMEDIATE           |                                 | CARRIAGEWAT                      |                               |
|-------------------------------------|--------------------------|---------------------------------------------|------------------------|---------------------------------|----------------------------------|-------------------------------|
| FROMTAGE<br>2006                    | OF THE HIBNARE PROPERTY. | NG THUSE 211NE                              | ZONE                   | SERVICE LAHE                    | TRAVEL LANE                      | MEDIAN                        |
| * DOMESTONE./<br>RETAIL<br>FRONTAGE | · PEDESTRIAN             | · Bus stop /<br>Dus secutes                 | · Ch-street<br>Parking | * BERVICE<br>LAHE /<br>SHOULDER | · CHAZ IPY<br>LANE               | · MEDIAH                      |
| • PLANTING<br>STRIPE SECS           | · WHEEL-CHAIR            | · STREET                                    | • Elité évA            | * Sue lane                      | * EMERGENCY<br>VEHICLE<br>ACCESS | * PLANTING<br>STREPS/<br>BEGS |
|                                     |                          | * PLANTING<br>STRIPS / BEDS                 | × Lear orr<br>POINTS   | * 2 WHELLER<br>/ OYELE<br>TRAGE |                                  |                               |
|                                     |                          | Public Torlets     And Street     Furniture | * HAWKER               | * SERVICE<br>VEHICLE<br>ACCERS  |                                  |                               |

#### Junction improvements & FoB @ Junction

1. Junctions- signal s, reducing radius, warning signs, street Lighting and protective devices 2. FoBs @ Bus stand, geetha bhavan, court junction, Kaman &

#### Cycle stations @ 15 Public places

13

Designated smart open parking, bikes/auto stands at j unctions. Public Transportation improvement by bringing 100 mini buses(total city ~190 buses), 40 bus shelters, CCTV cameras in imp. Junctions & other smart elements