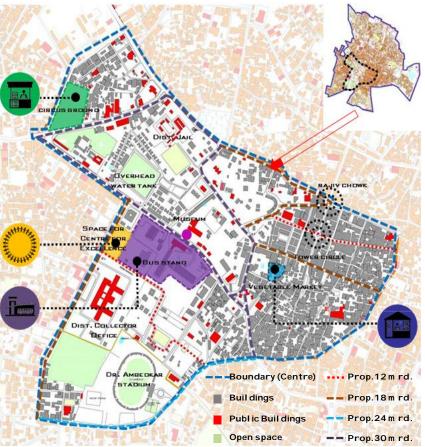

# Area based development: theme 2

\_3.11

# Area based development: theme 2

**\_**3.12

Introduce mini buses with

ITS (costing under PCS)