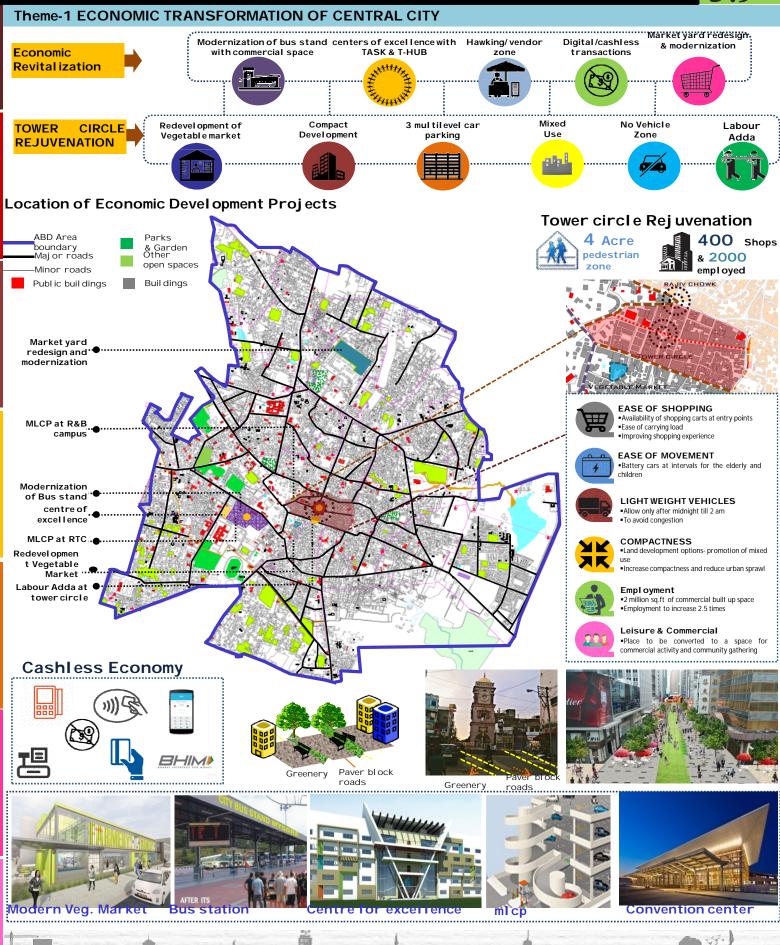

#### Multilevel Car Parking

- smart entry & exist terminal
- smart card reader
- gprs system
- parking app which will locate parking
- -lcd or display board for location and fare display

2 acre redevelopment of existing Vegetable market

with 500 shops Proposed Components & Activities:

- Parking, Cold storage & Godown
- raised platforms
- 500 shops in g+1 of size 4x3 samt.
  - common facilities building
- sitting areas
- central control building
- smart application for information about the market and security

## Modernization of bus stand

6 ac. redevelopment of existing Bus Stand

project includes construction of a new modern bus station with world class smart facilities & commercial space for service sectors such as BFSI.

Bus Bays ~ 2000 bus departures, bus circulation and parking areas, control passenger information counter, IPT parking lanes, basement parking for pvt. vehicles, terminal building with waiting areas, ticket/ reservation counters, cloak room, first-aid room, parcel office, waiting rooms, drinking water, toilets, Yatri nivas for accommodation, Restaurant, 100 shops, kiosks, administrative offices Devel op commercial/ institutional complex in Depot 1 to provide office space for financial services such as banks, etc.

#### Centre of Excellence

1.8 ac. development centers excellence in G+2 buil ding

Incubation center to facilitate mul ti-Startups, devel opment/vocational and training center, industrial experience facilitator collaboration with T-hub and task, telangana respectively-G+2 with ground parking

#### Location of Vegetable Market

Total area: 2 Ac. Project Cost: 2Cr.

#### Location of Bus stand

Proposed Bus station (Conceptual)

Location of site for centre excel lence

Total area: 1.8 Ac. Project Cost: 10 Cr.

#### **Existing Market**

**Existing Bus stand** 

Proposed centre

of excellence

Cold storage of 5000 MT

(@ Rs. 10,000 per MT), toilets for 100 farmers

and other facilities Central control centre

smart application information about market and security

Labour Adda

abour Adda at tower circle- (400 workers assemble everyday)

At " Labour Addas" where Construction Labour will provided. Sittina arrangements, Toilets for Men & Women, Drinking

 Hawking Vendor zones

15 hawking zones to be identified to allocate approx. 2000 street vendors

Divided into three zones

Free Vending Zone

Restricted Vending Zone

No- Vending Zone

Vocational Education & training for skill devel opment