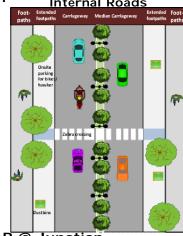

road development which includes Integrated footpath, cycle tracks, urban landscaping, SWD, ducting of cables, road surfacing, junction improvements and FoBs at bus stand, geetha bhavan, court junction, Kaman and Manchira

#### Road Space

- •allocate space for road side tree / green cover Designated Space for hawkers
- Space for Street furniture as per standards
- Inclusive development
  •Up gradation to provide seamless mobility to different groups of people such as elderly, differently-abled, bikers, walkers, private vehicle, public vehicle users, etc,
  Safety

Reduction in accidents because of balance in road spaces, improvements in junctions and pedestrian

Section Showing Road upgrading ROAD COMPONENT

|                                     |                          |                                             | INTERMEDIATE           |                                 | CARRIAGEWAT                      |                               |
|-------------------------------------|--------------------------|---------------------------------------------|------------------------|---------------------------------|----------------------------------|-------------------------------|
| FROMTAGE<br>2006                    | OF THE HIBNARE PROPERTY. | NG THUSE 211NE                              | ZONE                   | SERVICE LAHE                    | TRAVEL LANE                      | MEDIAN                        |
| * DOMESTONE./<br>RETAIL<br>FRONTAGE | · PEDESTRIAN             | · Bus stop /<br>Dus secutes                 | · Ch-street<br>Parking | * BERVICE<br>LAHE /<br>SHOULDER | · CHAZ IPY<br>LANE               | · MEDIAH                      |
| • PLANTING<br>STRIPE SECS           | · WHEEL-CHAIR            | · STREET                                    | • Elité évA            | * Sue lane                      | * EMERGENCY<br>VEHICLE<br>ACCESS | * PLANTING<br>STREPS/<br>BEGS |
|                                     |                          | * PLANTING<br>STRIPS / BEDS                 | × Lear orr<br>POINTS   | * 2 WHELLER<br>/ OYELE<br>TRAGE |                                  |                               |
|                                     |                          | Public Torlets     And Street     Furniture | * HAWKER               | * SERVICE<br>VEHICLE<br>ACCERS  |                                  |                               |