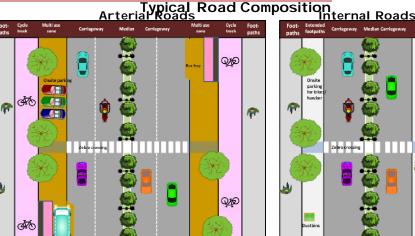

road development which includes Integrated footpath, cycle tracks, urban landscaping, SWD, ducting of cables, road surfacing, junction improvements and FoBs at bus stand, geetha bhavan, court junction, Kaman and Manchira

#### Road Space

- •allocate space for road side tree / green cover Designated Space for hawkers
- Space for Street furniture as per standards
- Inclusive development
  •Up gradation to provide seamless mobility to different groups of people such as elderly, differently-abled, bikers, walkers, private vehicle, public vehicle users, etc,
  Safety

Reduction in accidents because of balance in road spaces, improvements in junctions and pedestrian

Section Showing Road upgrading ROAD COMPONENT

|                                     |                          |                                             | INTERMEDIATE           |                                 | CARRIAGEWAT                      |                               |
|-------------------------------------|--------------------------|---------------------------------------------|------------------------|---------------------------------|----------------------------------|-------------------------------|
| FROMTAGE<br>2006                    | OF THE HIBNARE PROPERTY. | NG THUSE 211NE                              | ZONE                   | SERVICE LAHE                    | TRAVEL LANE                      | MEDIAN                        |
| * DOMESTONE./<br>RETAIL<br>FRONTAGE | · PEDESTRIAN             | · Bus stop /<br>Dus secutes                 | · Ch-street<br>Parking | * BERVICE<br>LAHE /<br>SHOULDER | · CHAZ IPY<br>LANE               | · MEDIAH                      |
| • PLANTING<br>STRIPE SECS           | · WHEEL-CHAIR            | · STREET                                    | • Elité évA            | * Sue lane                      | * EMERGENCY<br>VEHICLE<br>ACCESS | * PLANTING<br>STREPS/<br>BEGS |
|                                     |                          | * PLANTING<br>STRIPS / BEDS                 | × Lear orr<br>POINTS   | * 2 WHELLER<br>/ OYELE<br>TRAGE |                                  |                               |
|                                     |                          | Public Torlets     And Street     Furniture | * HAWKER               | * SERVICE<br>VEHICLE<br>ACCERS  |                                  |                               |