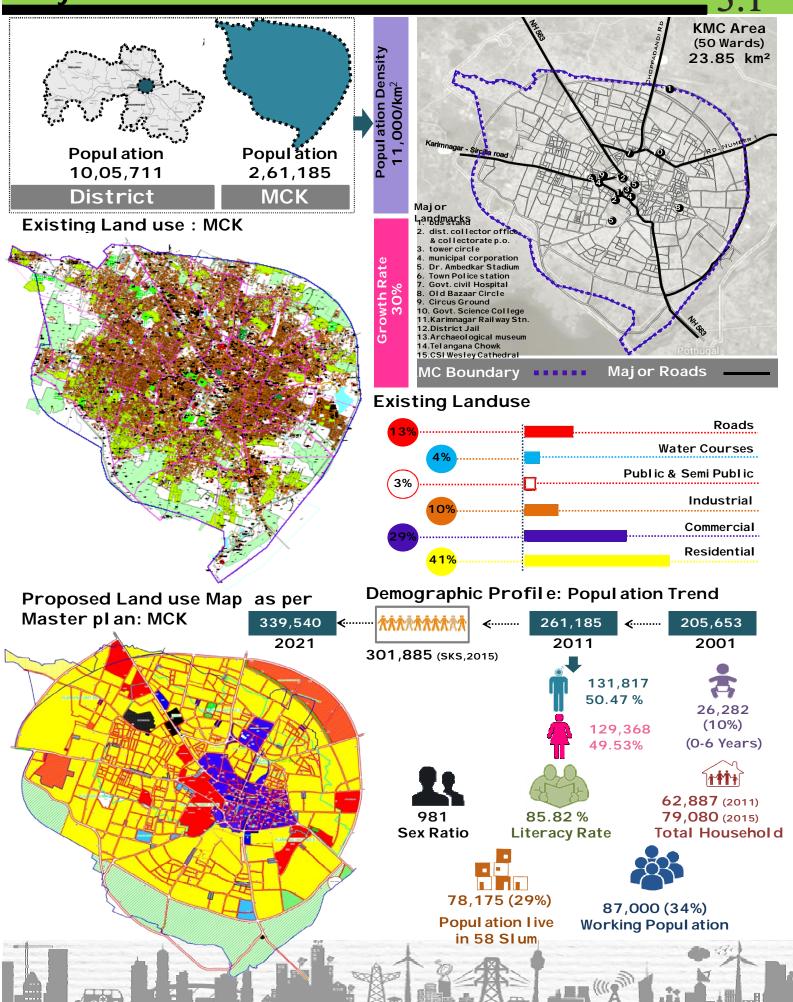

| <b>City Pro</b>              | file: Key Perf                                                                                                                                                                                                 | ormano                                                                                       | e indica                                                                        | ators                                                                                        | _ 3.2                                                                                        |
|------------------------------|----------------------------------------------------------------------------------------------------------------------------------------------------------------------------------------------------------------|----------------------------------------------------------------------------------------------|---------------------------------------------------------------------------------|----------------------------------------------------------------------------------------------|----------------------------------------------------------------------------------------------|
| Water Supply                 | √78% Coverage of water supply connections √Frequency of water supply up from al ternate days to 0.5 hrs per day. ✓Initiatives to reduce NRW from 30% to 20% have been proposed                                 | 141 LPCD  Per capita supply of water                                                         | 48 MLD<br>Treatment<br>Capacity                                                 | 315 km<br>Total length<br>of Network                                                         | 14 per<br>each ward<br>Rainwater<br>Harvesting<br>Pits                                       |
| Sewerage                     | ✓Septage System in the city- 21.5<br>cu.m<br>✓no organized method to collect<br>and treat waste from septic tanks.<br>✓Ongoing sewerage system                                                                 | 46.4 mld Sewerage generation                                                                 | 38 mld Intermediate Treatment Capacity 55 MLD ul timate capacity                | 36750<br>No. of<br>household<br>covered<br>(proposed)                                        | 303 Sewerage Length (Proposed)                                                               |
| Access to toil et            | √For Public toilets, mck identified<br>the sites where the public toilets<br>are required                                                                                                                      | 96.6%  HHs  Coverage of latrines                                                             | 70 Toilets under SBM & 65 Under const. as of FY 2016                            |                                                                                              | 66<br>f Units required                                                                       |
| Solid waste<br>Management    | √50,104 HH and establishments covered by door to door<br>√Active proposals:  •expansion of processing & composting capacity (20 acres land obtained),  •Litter free zones along 14.5 km                        | 87% Door-to-door coverage in FY16                                                            | 175 TPD waste generation PER day 10Mt of waste converted to compost             | 1.3 MT/DAY waste recycled                                                                    | 7.5 Acres of Dumping yard New Land of 20 acres to develop into resource park                 |
| Energy                       | ■100% Collection and dry resource collection centers.  ✓coverage of streetlights is around 1 streetlight for every 44 mt. of road length, which is lesser than the envisaged norms of a streetlight per 25 mt. | 13,196 Total no. of streetlights                                                             | 9,964 Required streetlights to reach the norms                                  | AT& Closses~ 5.2% below the norms of 7%                                                      | 85 WM Capacity of solar installed in the city                                                |
| Roads & Transportation       | ✓Proposals includes:  •const. of 100% CC roads,  •Improvement of 3 j unctions  •designated parking spaces & MLCP's  •removal of encroachments &  •Foot over bridge.                                            | 579 kms Total road Length                                                                    | <b>24</b> No. of<br>City Bus & <b>8000</b><br>autos for intra<br>city           | 1% of Road covered with foot paths                                                           | Average travel distance and time-3km & 30-40 min.                                            |
| Parks and                    | √Under 20 point programme:<br>•Green fencing of the Municipal<br>Open spaces″                                                                                                                                  | 44 No. of parks and Open spaces                                                              | 8.54<br>acre Area of<br>parks (0.28<br>sqm./person)                             | 10-12 sqm/person Per Person open Space as per URDPFI                                         | MCK maintains parks with no participation from RWAs & ngo.                                   |
| Open Spaces  Housing &SI ums | √nearly 50 approvals per month √2603 houses under construction under various programmes and schemes √160 houses sanctioned under 2BHK Housing Programme                                                        | 78,175<br>total<br>Population of<br>slum (29% of<br>Total Pop.)                              | 4,386 Total slum Household (24% of total HHs in city)                           | 865 EWS units<br>constructed since<br>FY 12<br>2608 under<br>construction<br>&160 sanctioned | The average time<br>taken for<br>buil ding plan<br>approvals for<br>is 30 days               |
| Municipal Finance            | √The operating revenue has grown<br>at a CAGR of 26% over the past 3<br>years driven a faster growth in<br>Own source income of 58%.                                                                           | 10,677<br>Lakhs Rs.<br>Total income<br>in 2015-16-                                           | 6019 Lakhs Rs. Total Expenditure in 2015-16-                                    | 79,080<br>Total<br>Household                                                                 | Property Tax<br>collection<br>efficiency<br>increased from<br>91% in FY13 to<br>96% in FY16. |
| Safety/ security             | ✓Closed circuit cameras at<br>hostels, bus stands and other<br>vital places to be placed<br>✓initiatives such as citizen helpline,<br>dial your cp, Grievance cell, Child<br>Line                              | Parivartana'<br>& 'Proj ect<br>Pratigya'<br>I aunched<br><b>70 CCTV</b> to be<br>instal I ed | SHE Teams<br>constituted in<br>2015- <b>37%</b><br>reduction in<br>dowry deaths | 32%reduction in<br>murders,52% in<br>kidnapping,0.5%<br>in cognizable<br>crimes              | Blue Code patrolling (24x7)- response time reduced from 30 toless than 10 mins.              |
| F                            |                                                                                                                                                                                                                | O E 0/                                                                                       |                                                                                 | Prajavani a                                                                                  | Land records                                                                                 |