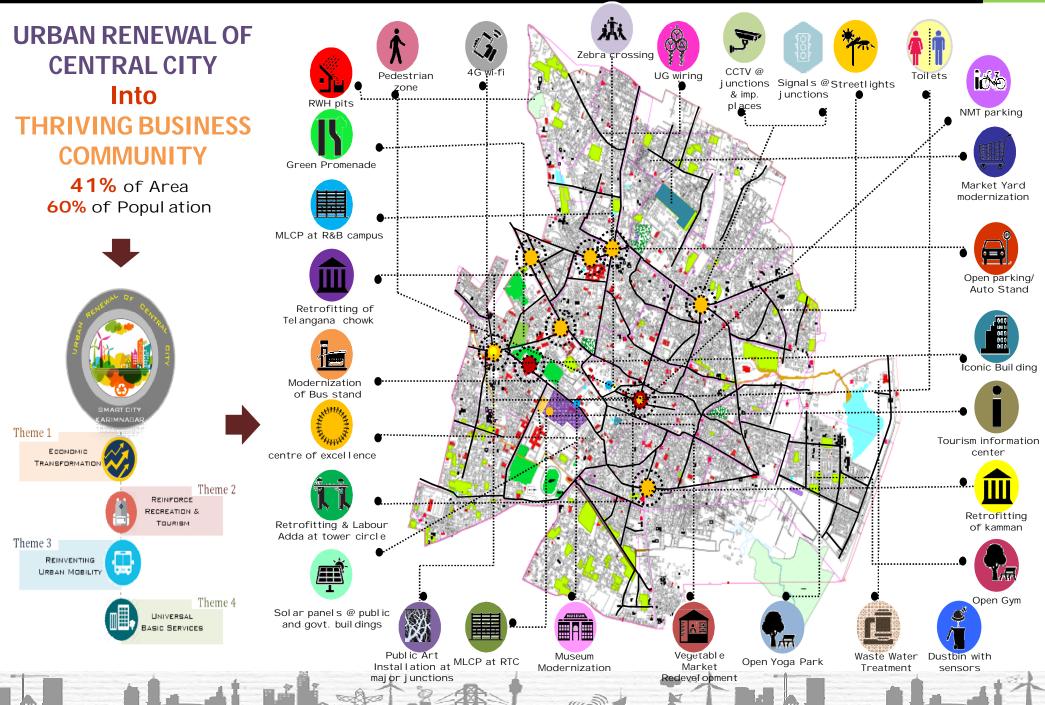

#### **GOALS**

Vibrant Economy employment & Livel ihood

Economic transformation of central area

- •Tower Circle Rejuvenation
- Economic Revital ization initiatives

Key Projects include Redevelopment of bus stand with commercial spaces for service sectors such as BFSI, redevelopment/development of markets, commercial complexes, center of excellence and digital payments

Key projects include Introduction of Mini bus, smart parking. smart roads, cycle tracks and footpaths, FoB, smart features such as disabled friendly ramps, furniture, signals, lane marking, reflectors, etc.

#### Cycle stations @ 15 Public places

13

Designated smart open parking, bikes/auto stands at j unctions. Public Transportation improvement by bringing 100 mini buses(total city ~190 buses), 40 bus shelters, CCTV cameras in imp. Junctions & other smart elements

## Basic Services at ABD AREA

SolarCity

Solar panel roof at Public Buildings

Cameras

CCTV

Cycle sharing

NMT Parking

4G Wi-Fi

Rain water harvesting

**Public Art** Installation in major junctions

**Dustbins with** 

Open spaces

Open Parking

Solar street light

Traffic Management

Underground cabling