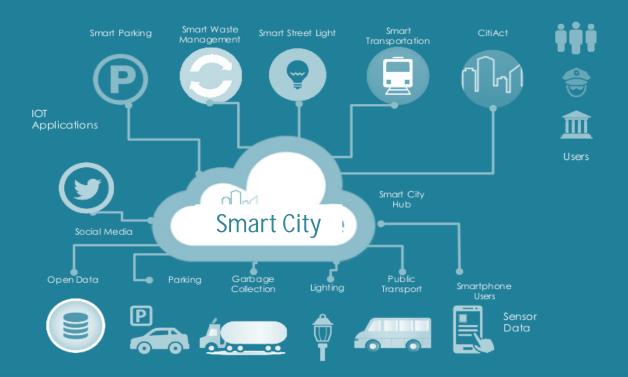

#### **SMART GOVERNANCE (PCS)**

Integrated Command and Control Centre and allied governance and data analytic tool and City performance dashboards to monitor the performance of city subsystems through digital technologies and big data analytics. Public Information Systems: LED displays across the city with latest updates & information; The services shall be integrated into a Common City App.