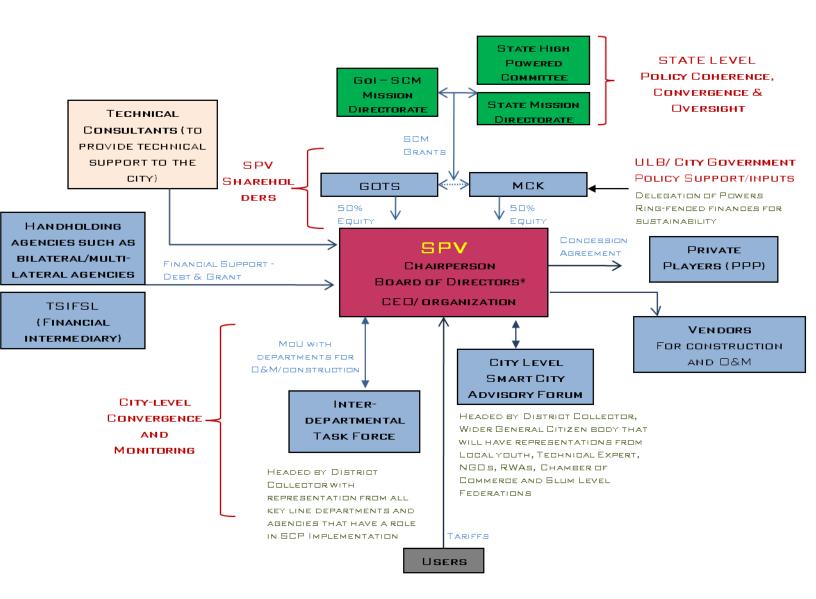

ECTORS CHIEF **EXECUTIVE OFFICER** Engineering, Project Transport Finance and ICT Expert Environment Development/ Water & Planning Accounts Sanitation Procurement **Program Implementation Unit (PIU) Reforms and Standards Unit (RSU)** 2-5 positions under each Domain 5-member team that would drive standards. Expert/Leader to steer implementation of operating practices and functional expertise in specific components of SCP ` Procurement, O&M, ICT and Finance

## KEY FEATURES OF SPV

LEAN STRUCTURE

EXPERTS REPORT TO CEO AND ARE DOMAIN LEADS

✓TRANSPORT PLANNING, ENGINEERING (INCL. WATER AND SANITATION), ENVIRONMENT] AND FUNCTIONAL LEADS
[PROCUREMENT, ICT AND FINANCE

PROGRAM IMPLEMENTATION UNIT AND A REFORMS & STANDARD UNIT WILL OPERATE UNDER THE DOMAIN LEADS AND FUNCTION LEADS RESPECTIVELY



| S | GROUP                                             | RELATIONSHIPS AND ROLE IN PREPARATION OF SCP                                                                                                                                                    | Possible role in future                                                                                                                                                                                                                                                                  |
|---|---------------------------------------------------|-------------------------------------------------------------------------------------------------------------------------------------------------------------------------------------------------|------------