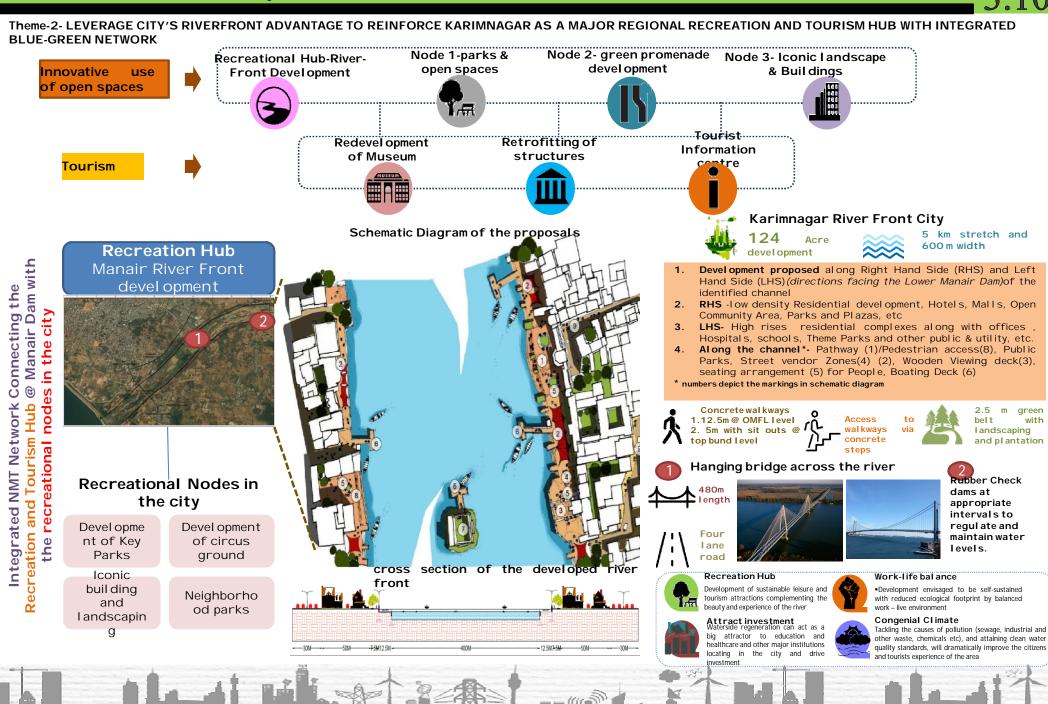

Pristine and Sustainable Environment •Reinforce Karimnagar ~Regional Recreation &Tourism Hub

- Manair Riverfront Development as Hub
- •Development of Parks and Open Spaces as Nodes
- Adopting roof-top solar panels and Energy Efficient Street lights
- •Install Air quality sensors to assess air pollution
- Mandatory Rain Water harvesting

# Area based development: theme 2

\_3.11

# Area based development: theme 2

**\_**3.12

Introduce mini buses with

ITS (costing under PCS)