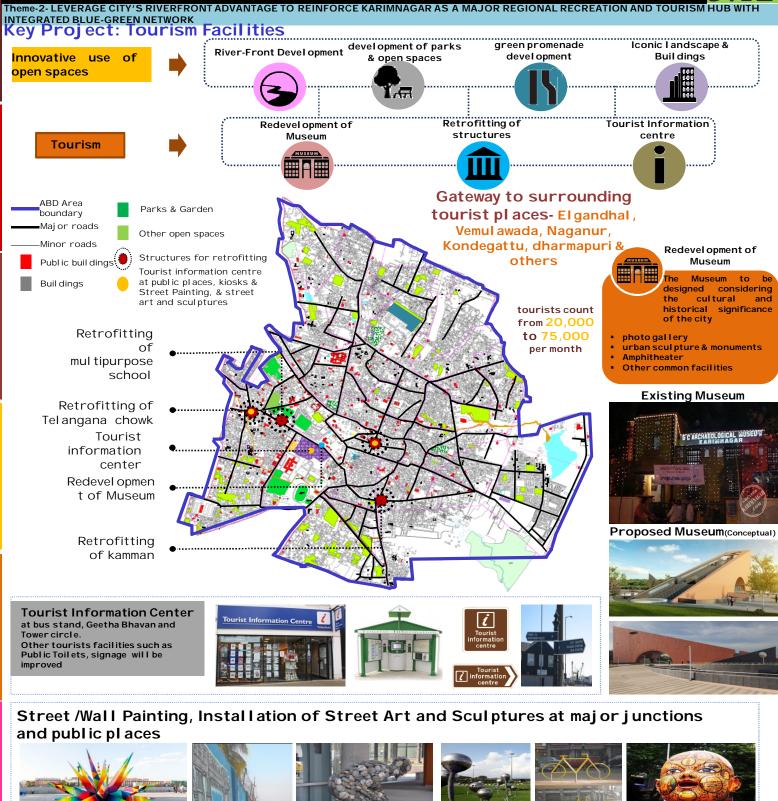

Pristine and Sustainable Environment •Reinforce Karimnagar ~Regional Recreation &Tourism Hub

- Manair Riverfront Development as Hub
- •Development of Parks and Open Spaces as Nodes
- Adopting roof-top solar panels and Energy Efficient Street lights
- •Install Air quality sensors to assess air pollution
- Mandatory Rain Water harvesting