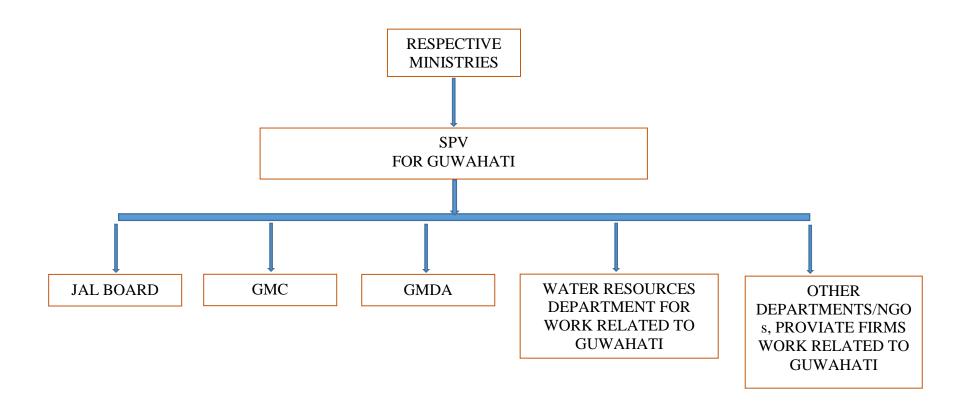

### SPV Flow Chart with Government and Non-government



# STAKE HOLDER ROLES - ORGANOGRAM SHOWING THE RELATIONSHIPS



### CITIZENS ENGAGEMENT FOR PREPARATION OF PROPOSAL

### 1.0 INTRODUCTION :

As per the Smart City Mission Guidelines citizens engagement was mandatory activity at all level with respect to preparation of smart city challenge stage 2 proposal.

The following activities have been taken by GMC/WAPCOS-OASIS:

- Seminar organized on 7/9/2015 at Circuit House, Guwahati involving various departmental officials for disseminating and discussions on the smart city proposal after selection Guwahati in Stage-1 competition
- Stakeholders meeting organized at Kanaklal Barua Auditorium State Museum on 21/9/2015 with educational institutes, MP/MLAs/Councilor's and other think tank group.
- Talk on Radio/TV was also carried out on 30/9/2015