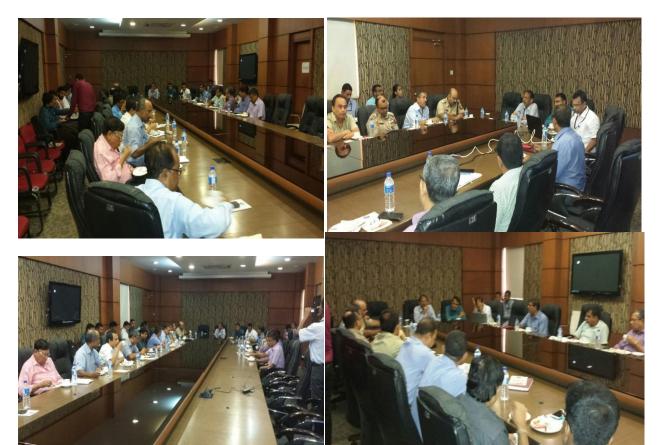

# 4.0 SELECTED PHOTOGRAPHS OF CITIZENS ENGAGEMENT DURING PROPOSAL PREPARATION PROCESS :

STAKEHOLDERS MEETING WITH VARIOUS DEPARTMENT OFFICIALS HELD ON 07.09.2015 AT CIRCUIT HOUSE, GUWAHATI