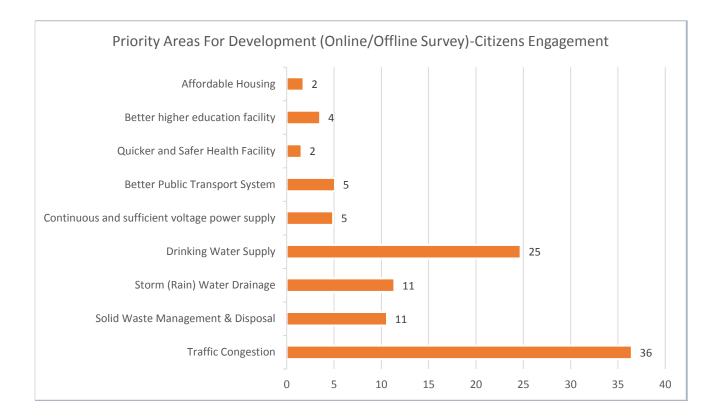

### 3.0 ANALYSIS OF DATA ON THE OPINION OF CITIZENS ENGAGEMENT :

| Legend | Areas for Development                                                            |
|--------|----------------------------------------------------------------------------------|
| 1      | TRANSPORT FACILITY-PUBLIC/PRIVATE TRANSPORT (YES=0,NO=1)                         |
| 2      | DRAINAGE CONDITIONS (0=GOOD, 1=POOR)                                             |
| 3      | WATER SUPPLY(0=GOOD, 1=POOR)                                                     |
| 4      | ELECTRICITY(HOURS OF POWER CUTS IN A DAY) (0=GOOD, 1=POOR)                       |
| 5      | GARDENS/PARKS/PLAYGROUND (0=GOOD, 1=POOR)                                        |
| 6      | SOLID WASTE DISPOSAL (0=GOOD, 1=POOR)                                            |
| 7      | DOOR TO DOOR COLLECTION OF GARBAGE AND SEGREGATION (0=GOOD, 1=POOR)              |
| 8      | TOILET (INDIVIDUAL/ COMMUNITY) (0=GOOD, 1=POOR)                                  |
| 9      | AVAILABILITY OF ROAD CONNECTIVITY/ CONGESTION (0=GOOD, 1=POOR)                   |
| 10     | PATHWAYS AND ITS CONDITIONS (0=GOOD, 1=POOR)                                     |
| 11     | STREET LIGHTS IN THE VICINITY (0=GOOD, 1=POOR)                                   |
| 12     | HEALTH FACILITIES IN TERMS OF INFRASTRUCTURE/ DOCTORS/MEDICINES (0=GOOD, 1=POOR) |
| 13     | WIFI CONNECTIVITY / INTERNET AND ITS SERVICE QUALITY (0=GOOD, 1=POOR)            |
| 14     | TELEPHONE CONNECTIONS/SERVICE PROVIDER (0=GOOD, 1=POOR)                          |
| 15     | HOUSING FOR ALL – BASIC SERVICES FOR URBAN POOR (0=GOOD, 1=POOR)                 |
| 16     | AVAILABILITY OF PARKING IN MARKET AND RESIDENTIAL AREA (0=GOOD, 1=POOR)          |