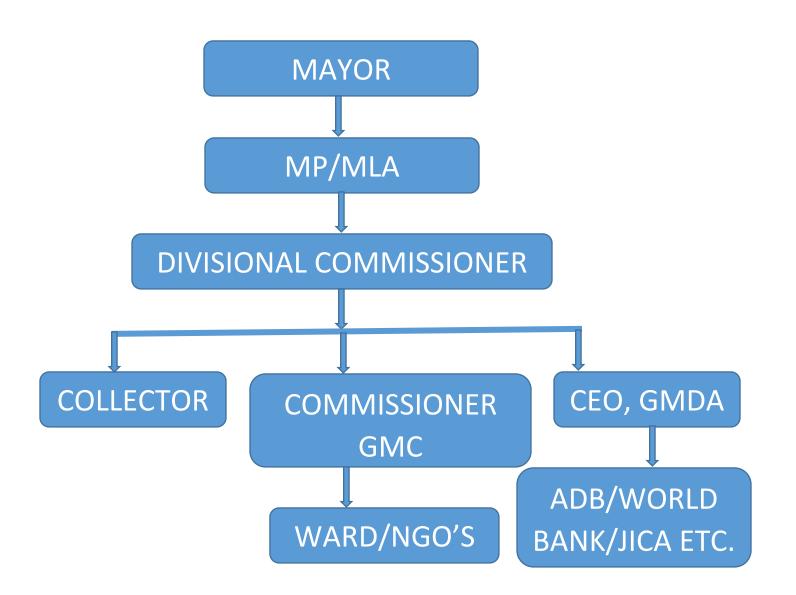

### SPV Flow Chart with Government and Non-government



# STAKE HOLDER ROLES - ORGANOGRAM SHOWING THE RELATIONSHIPS



### CITIZENS ENGAGEMENT FOR PREPARATION OF PROPOSAL

### 1.0 INTRODUCTION :

As per the Smart City Mission Guidelines citizens engagement was mandatory activity at all level with respect to preparation of smart city challenge stage 2 proposal.

The following activities have been taken by GMC/WAPCOS-OASIS:

- Seminar organized on 7/9/2015 at Circuit House, Guwahati involving various departmental officials for disseminating and discussions on the smart city proposal after selection Guwahati in Stage-1 competition
- Stakeholders meeting organized at Kanaklal Barua Auditorium State Museum on 21/9/2015 with educational institutes, MP/MLAs/Councilor's and other think tank group.
- Talk on Radio/TV was also carried out on 30/9/2015
- Advertisement in all leading Newspapers for wide publicity
-