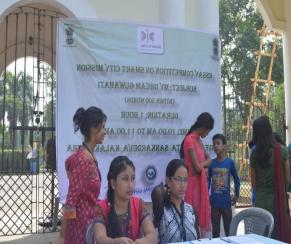

- Seminar organized on 7/9/2015 at Circuit House, Guwahati involving various departmental officials for disseminating and discussions on the smart city proposal after selection Guwahati in Stage-1 competition
- Stakeholders meeting organized at Kanaklal Barua Auditorium State Museum on 21/9/2015 with educational institutes, MP/MLAs/Councilor's and other think tank group.
- Talk on Radio/TV was also carried out on 30/9/2015
- Advertisement in all leading Newspapers for wide publicity
- Site visit conducted including interaction with citizens of Guwahati for in-depth understanding of their problem areas to be included in proposal for development
- Questionnaire cum feedback forms were circulated in all the 31 wards under GMC for identifying the areas for further development (Random Sampling 100/Ward)
- Leaflet Distribution
- Essay Writing Competition on "My Dream Guwahati" organized at Srimanta Sankaradeva Kalakshetra, Guwahati on 31/10/2015, where in large no. of Students from reputed schools and colleges participated.
- Seminar on Smart City Guwahati organized by Retired PHED Engineers at Rotary Club Guwahati on 06/11/15 wherein their vast experience in infrastructure development, city planning and its allied sector along with smart solutions were discussed in details
- Technocrat Seminar on Smart City Guwahati organized on 07/11/2015 for sharing the goals, vision, city wide concept plan, self-assessment form including key performance indicators wherein Sr. officials from various departments/NGOs/Institutions/Councilors attended and shared their views for preparation of qualitative and competitive proposal
- Smart Lab were setup at the fair organized on 14<sup>th</sup> November, 2015- Children Day Celebration at Sarusajai Stadium and Srimanta Sankaradeva Kalakshetra, Guwahati wherein around 10,000 children participated from various schools. Awareness through smart labs created among the children as well as teachers about the smart city areas for development including smart solutions. Large no. of feedback form/polling form were got filled online as well as offline during this gathering