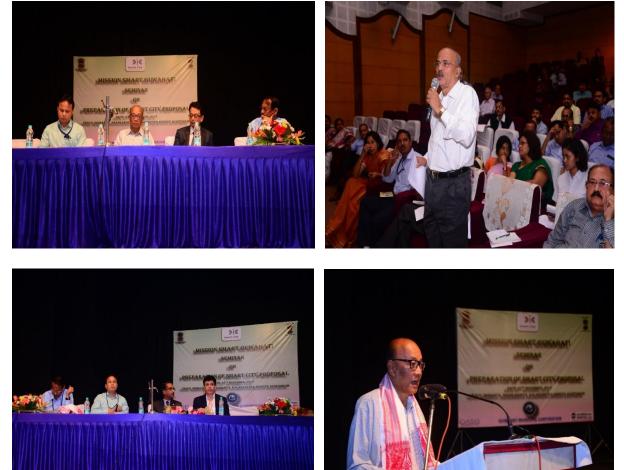

- Seminar organized on 7/9/2015 at Circuit House, Guwahati involving various departmental officials for disseminating and discussions on the smart city proposal after selection Guwahati in Stage-1 competition
- Stakeholders meeting organized at Kanaklal Barua Auditorium State Museum on 21/9/2015 with educational institutes, MP/MLAs/Councilor's and other think tank group.
- Talk on Radio/TV was also carried out on 30/9/2015
- Advertisement in all leading Newspapers for wide publicity
- Site visit conducted including interaction with citizens of Guwahati for in-depth understanding of their problem areas to be included in proposal for development
- Questionnaire cum feedback forms were circulated in all the 31 wards under GMC for identifying the areas for further development (Random Sampling 100/Ward)
- Leaflet Distribution
- Essay Writing Competition on "My Dream Guwahati" organized at Srimanta Sankaradeva Kalakshetra, Guwahati on 31/10/2015, where in large no. of Students from reputed schools and colleges participated.
- Seminar on Smart City Guwahati organized by Retired PHED Engineers at Rotary Club Guwahati on 06/11/15 wherein their vast experience in infrastructure development, city planning and its allied sector along with smart solutions were discussed in details
- Technocrat Seminar on Smart City Guwahati organized on 07/11/2015 for sharing the goals, vision, city wide concept plan, self-assessment form including key performance indicators wherein Sr. officials from various departments/NGOs/Institutions/Councilors attended and shared their views for preparation of qualitative and competitive proposal
- Smart Lab were setup at the fair organized on 14<sup>th</sup> November, 2015- Children Day Celebration at Sarusajai Stadium and Srimanta Sankaradeva Kalakshetra, Guwahati wherein around 10,000 children participated from various schools. Awareness through smart labs created among the children as well as teachers about the smart city areas for development including smart solutions. Large no. of feedback form/polling form were got filled online as well as offline during this gathering

#### SEMINAR WAS CONDUCTED BY PHED RETIRED OFFICIALS

TECH FAIR/SEMINAR/WORKSHOP ON 07.11.2015