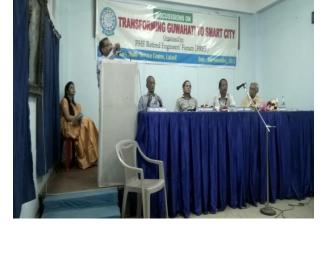

- Seminar organized on 7/9/2015 at Circuit House, Guwahati involving various departmental officials for disseminating and discussions on the smart city proposal after selection Guwahati in Stage-1 competition
- Stakeholders meeting organized at Kanaklal Barua Auditorium State Museum on 21/9/2015 with educational institutes, MP/MLAs/Councilor's and other think tank group.
- Talk on Radio/TV was also carried out on 30/9/2015
- Advertisement in all leading Newspapers for wide publicity
- Site visit conducted including interaction with citizens of Guwahati for in-depth understanding of their problem areas to be included in proposal for development
- Questionnaire cum feedback forms were circulated in all the 31 wards under GMC for identifying the areas for further development (Random Sampling 100/Ward)
- Leaflet Distribution
- Essay Writing Competition on "My Dream Guwahati" organized at Srimanta Sankaradeva Kalakshetra, Guwahati on 31/10/2015, where in large no. of Students from reputed schools and colleges participated.
- Seminar on Smart City Guwahati organized by Retired PHED Engineers at Rotary Club Guwahati on 06/11/15 wherein their vast experience in infrastructure development, city planning and its allied sector along with smart solutions were discussed in details
- Technocrat Seminar on Smart City Guwahati organized on 07/11/2015 for sharing the goals, vision, city wide concept plan, self-assessment form including key performance indicators wherein Sr. officials from various departments/NGOs/Institutions/Councilors attended and shared their views for preparation of qualitative and competitive proposal
- Smart Lab were setup at the fair organized on 14<sup>th</sup> November, 2015- Children Day Celebration at Sarusajai Stadium and Srimanta Sankaradeva Kalakshetra, Guwahati wherein around 10,000 children participated from various schools. Awareness through smart labs created among the children as well as teachers about the smart city areas for development including smart solutions. Large no. of feedback form/polling form were got filled online as well as offline during this gathering

#### SEMINAR WAS CONDUCTED BY PHED RETIRED OFFICIALS

TECH FAIR/SEMINAR/WORKSHOP ON 07.11.2015