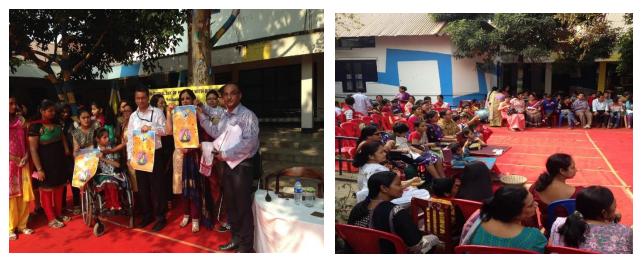

# DISCUSSIONS ON DRAFT SMART CITY PROPOSAL DURING THE INTERNATIONAL DAY FOR PERSONS WITH DIFFERENTABLE HELD ON 3-12-2015 AT SHISHU SAROTHI, GUWAHATI

DISCUSSIONS ON DRAFT SMART CITY PROPOSAL HELD BETWEEN 7-12-2015 TO 10-12-2015 AT DIVISION OFFICE, GUWAHATI MUNICIPAL CORPORATION