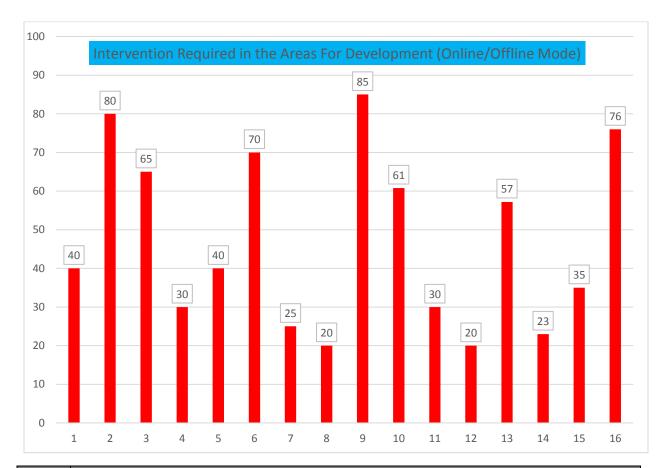

### 3.0 ANALYSIS OF DATA ON THE OPINION OF CITIZENS ENGAGEMENT :

| Legend | Areas for Development                                                            |
|--------|----------------------------------------------------------------------------------|
| 1      | TRANSPORT FACILITY-PUBLIC/PRIVATE TRANSPORT (YES=0,NO=1)                         |
| 2      | DRAINAGE CONDITIONS (0=GOOD, 1=POOR)                                             |
| 3      | WATER SUPPLY(0=GOOD, 1=POOR)                                                     |
| 4      | ELECTRICITY(HOURS OF POWER CUTS IN A DAY) (0=GOOD, 1=POOR)                       |
| 5      | GARDENS/PARKS/PLAYGROUND (0=GOOD, 1=POOR)                                        |
| 6      | SOLID WASTE DISPOSAL (0=GOOD, 1=POOR)                                            |
| 7      | DOOR TO DOOR COLLECTION OF GARBAGE AND SEGREGATION (0=GOOD, 1=POOR)              |
| 8      | TOILET (INDIVIDUAL/ COMMUNITY) (0=GOOD, 1=POOR)                                  |
| 9      | AVAILABILITY OF ROAD CONNECTIVITY/ CONGESTION (0=GOOD, 1=POOR)                   |
| 10     | PATHWAYS AND ITS CONDITIONS (0=GOOD, 1=POOR)                                     |
| 11     | STREET LIGHTS IN THE VICINITY (0=GOOD, 1=POOR)                                   |
| 12     | HEALTH FACILITIES IN TERMS OF INFRASTRUCTURE/ DOCTORS/MEDICINES (0=GOOD, 1=POOR) |
| 13     | WIFI CONNECTIVITY / INTERNET AND ITS SERVICE QUALITY (0=GOOD, 1=POOR)            |
| 14     | TELEPHONE CONNECTIONS/SERVICE PROVIDER (0=GOOD, 1=POOR)                          |
| 15     | HOUSING FOR ALL – BASIC SERVICES FOR URBAN POOR (0=GOOD, 1=POOR)                 |
| 16     | AVAILABILITY OF PARKING IN MARKET AND RESIDENTIAL AREA (0=GOOD, 1=POOR)          |